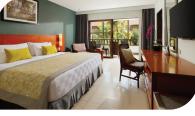

|        |                    | DELUX     | E GARDEN | N VIEW                |        |     |
|--------|--------------------|-----------|----------|-----------------------|--------|-----|
| Si     | ze                 | Bed       | View     | Location              | Max.   | Ext |
| Room   | Balcony            | bed       | VIEW     | Location              | People | Bed |
| 33 m²  | 4.5 m <sup>2</sup> | 1 King or | Garden   | Ground to             | 2A+1C  | 1   |
| 33 111 | 4.5 111            | 2 Singles | Facing   | 3 <sup>rd</sup> Floor | or 3A  | ı   |
|        |                    |           |          |                       |        |     |