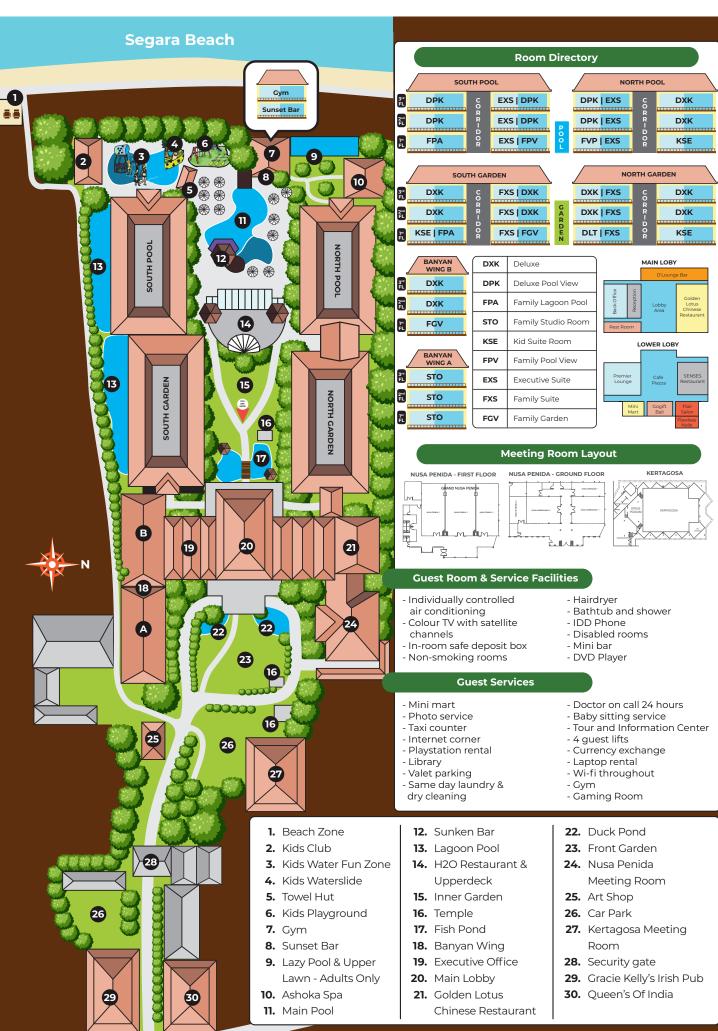

# **Beach Zone**

- 40 metres walk from the main pool area.
- Dedicated area for resort guests only with complimentary sun chairs
- Food & Beverage service available.

# Ashoka Spa by Theta Spa

- Open daily from 9am 10pm, located on the Upper Lawn.
- Couple / Single rooms.
- Natural beauty therapies, relaxing massages & body treatment.
- Sauna, manicure/pedicure, facials, wax treatments.

### Kids Water Fun Zone & Waterslide

- Available for inhouse guests.
- Open daily from 9am 6pm.
- Dedicated kids area with Kids Water Fun Zone, 56 metre waterslide, playground & baby paddling pool.

# Kupu Kupu Kids Club

- Open daily from 9am-6pm.
- Free for children from 4-16 years old.
- Fully supervised & full day program of activities daily.
- Kids Movie Night every Tuesday & Saturday 6pm-9pm.

### Other Services

- Tour & Information Centre to book Bali tours, computer terminals for internet use, Microwave, & Baby Stroller rental.
- Free Wi-Fi throughout the resort, premium service can be purchased.
- Baby Sitting services available at an hourly fee.
- Minimart & souvenir shop selling beverages, snacks, souvenirs & basic necessities.
- Night Market every Monday, Wednesday & Friday in the evenings in the Lower Lobby, 6pm onwards.
- Hairdressing Salon & Meni/Pedi Flawless Nails.
- Manicure, pedicure, hair braiding, & foot reflexology are available at the poolside from 9am to 6pm daily.
- Bike available for free usage, based on availability.
- Photography service.
- Kids pizza making class.
- Indonesian cooking class.