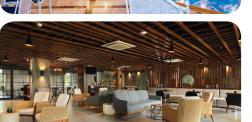

### PREMIER LOUNGE – opening hour 11am-11pm

The Premier Lounge is accessible for late departure (additional charge applies). The Lounge featured air-conditioned lounge area, access to the showers & changing rooms, A TV, reading material, kids play corner an a la carte kids menu is also available. Please contact reception for details.