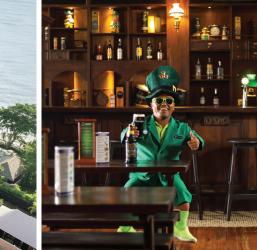

# Gracie Kelly's Irish Pub

- Open daily for lunch & dinner from 12noon till late.
- Bali's first & only original Irish Pub.
- Live band nightly.
- Quiz Night every Tuesday & Thursday at 7.30pm
- Pool tables, darts, big screen for special sport events.