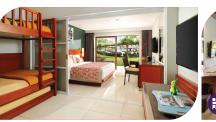

Room Balcony

42 m<sup>2</sup> 4.5 m<sup>2</sup> 1 Bunk,

1 Trundle

|       |                    | K                               | IDS SUITE        |                               |        |       |
|-------|--------------------|---------------------------------|------------------|-------------------------------|--------|-------|
| Si    | ze                 | Bed                             | View             | Location                      | Max.   | Extra |
| Room  | Balcony            | Dea                             | VIEW             | Location                      | People | Bed   |
| 42 m² | 4.5 m <sup>2</sup> | 1 King,<br>1 Bunk,<br>1 Trundle | Garden<br>Facing | Guaranteed<br>Ground<br>Floor | 5      | 0     |