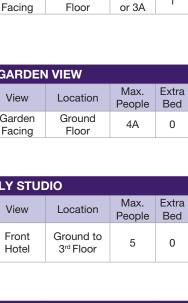

|        |                    | DELUX     | E GARDEN | N VIEW                |        |     |
|--------|--------------------|-----------|----------|-----------------------|--------|-----|
| Si     | ze                 | Bed       | View     | Location              | Max.   | Ext |
| Room   | Balcony            | bed       | VIEW     | Location              | People | Bed |
| 33 m²  | 4.5 m <sup>2</sup> | 1 King or | Garden   | Ground to             | 2A+1C  | 1   |
| 33 111 | 4.5 111            | 2 Singles | Facing   | 3 <sup>rd</sup> Floor | or 3A  | ı   |
|        |                    |           |          |                       |        |     |

**FAMILY GARDEN VIEW** 

2 Singles Facing Floor

**FAMILY STUDIO** 

Hotel

Ground

1 King + Garden

Room Balcony

42 m<sup>2</sup> 4.5 m<sup>2</sup>