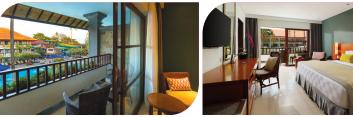

|            |                    | DELU                   | XE POOL        | VIEW                                        |                |              |
|------------|--------------------|------------------------|----------------|---------------------------------------------|----------------|--------------|
| Si<br>Room | ze<br>Balcony      | Bed                    | View           | Location                                    | Max.<br>People | Extra<br>Bed |
| 33 m²      | 4.5 m <sup>2</sup> | 1 King or<br>2 Singles | Pool<br>Facing | 2 <sup>nd</sup> to 3 <sup>rd</sup><br>Floor | 2A+1C<br>or 3A | 1            |
|            |                    |                        |                |                                             |                |              |