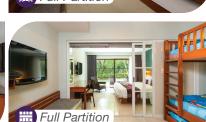

Room Balcony

42 m<sup>2</sup> 4.5 m<sup>2</sup> 1 Bunk,

1 Trundle

|       |                    | K                               | IDS SUITE        |                               |        |       |
|-------|--------------------|---------------------------------|------------------|-------------------------------|--------|-------|
| Si    | ze                 | Bed                             | View             | Location                      | Max.   | Extra |
| Room  | Balcony            | Dea                             | VIEW             | Location                      | People | Bed   |
| 42 m² | 4.5 m <sup>2</sup> | 1 King,<br>1 Bunk,<br>1 Trundle | Garden<br>Facing | Guaranteed<br>Ground<br>Floor | 5      | 0     |

| FAMILY POOL VIEW ROOM |                    |                                 |                |                               |                |              |  |
|-----------------------|--------------------|---------------------------------|----------------|-------------------------------|----------------|--------------|--|
| S<br>Room             | ize<br>Balcony     | Bed                             | View           | Location                      | Max.<br>People | Extra<br>Bed |  |
| 42 m²                 | 4.5 m <sup>2</sup> | 1 King,<br>1 Bunk,<br>1 Trundle | Pool<br>Facing | Guaranteed<br>Ground<br>Floor | 5              | 0            |  |

| FAMILY LAGOON POOL ACCESS ROOM |                    |           |        |               |        |       |  |  |
|--------------------------------|--------------------|-----------|--------|---------------|--------|-------|--|--|
| Size                           |                    | Bed       | View   | Location Max. |        | Extra |  |  |
| Room                           | Balcony            | Dea       | VIEW   | Location      | People | Bed   |  |  |
|                                |                    | 1 King,   | Lagoon | Guaranteed    | 5      |       |  |  |
| 42 m <sup>2</sup>              | 4.5 m <sup>2</sup> | 1 Bunk,   | Pool   | Ground        |        | 0     |  |  |
|                                |                    | 1 Trundle | Facing | Floor         |        |       |  |  |