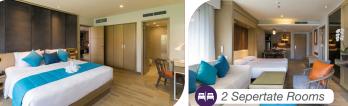

Room Balcony

42 m<sup>2</sup> 4.5 m<sup>2</sup> 1 Bunk,

1 Trundle

|       |                    | K                               | IDS SUITE        |                               |        |       |
|-------|--------------------|---------------------------------|------------------|-------------------------------|--------|-------|
| Si    | ze                 | Bed                             | View             | Location                      | Max.   | Extra |
| Room  | Balcony            | Dea                             | VIEW             | Location                      | People | Bed   |
| 42 m² | 4.5 m <sup>2</sup> | 1 King,<br>1 Bunk,<br>1 Trundle | Garden<br>Facing | Guaranteed<br>Ground<br>Floor | 5      | 0     |