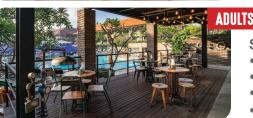

### Sunken Bar

- Swim Up pool bar, open daily from 10am 9.30pm.
- Daily Happy Hour 12pm-1pm & 5pm-6pm.

- Located on the upper lawn with relaxing daybeds in the water sun chairs
- Exclusive adults only area.