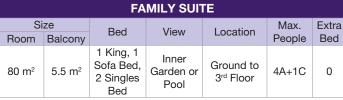

| EXECUTIVE SUITE |                    |                          |                            |                                    |                |              |  |  |  |
|-----------------|--------------------|--------------------------|----------------------------|------------------------------------|----------------|--------------|--|--|--|
| Si<br>Room      | ze<br>Balcony      | Bed                      | View                       | Location                           | Max.<br>People | Extra<br>Bed |  |  |  |
| 80 m²           | 7.5 m <sup>2</sup> | 1 King,<br>1 Sofa<br>Bed | Inner<br>Garden or<br>Pool | Ground to<br>3 <sup>rd</sup> Floor | 2A+3C          | 1*           |  |  |  |