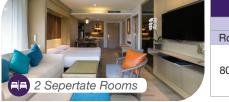

| EXECUTIVE SUITE |                    |                          |                            |                                    |                |              |  |  |  |
|-----------------|--------------------|--------------------------|----------------------------|------------------------------------|----------------|--------------|--|--|--|
| Si<br>Room      | ze<br>Balcony      | Bed                      | View                       | Location                           | Max.<br>People | Extra<br>Bed |  |  |  |
| 80 m²           | 7.5 m <sup>2</sup> | 1 King,<br>1 Sofa<br>Bed | Inner<br>Garden or<br>Pool | Ground to<br>3 <sup>rd</sup> Floor | 2A+3C          | 1*           |  |  |  |