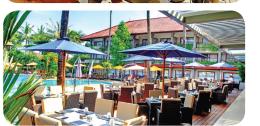

### Sunken Bar

- Swim Up pool bar, open daily from 10am 9.30pm.
- Daily Happy Hour 12pm-1pm & 5pm-6pm.

- Located on the upper lawn with relaxing daybeds in the water sun chairs
- Exclusive adults only area.