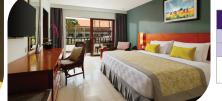

|        |                    | DELUX     | E GARDEN | N VIEW                |        |     |
|--------|--------------------|-----------|----------|-----------------------|--------|-----|
| Si     | ze                 | Bed       | View     | Location              | Max.   | Ext |
| Room   | Balcony            | bed       | VIEW     | Location              | People | Bed |
| 33 m²  | 4.5 m <sup>2</sup> | 1 King or | Garden   | Ground to             | 2A+1C  | 1   |
| 33 111 | 4.5 111            | 2 Singles | Facing   | 3 <sup>rd</sup> Floor | or 3A  | ı   |
|        |                    |           |          |                       |        |     |