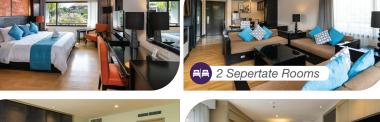

| FAMILY LAGOON POOL ACCESS ROOM |                    |           |        |               |        |       |  |  |
|--------------------------------|--------------------|-----------|--------|---------------|--------|-------|--|--|
| Size                           |                    | Bed       | View   | Location Max. |        | Extra |  |  |
| Room                           | Balcony            | Dea       | VIEW   | Location      | People | Bed   |  |  |
|                                |                    | 1 King,   | Lagoon | Guaranteed    | 5      |       |  |  |
| 42 m <sup>2</sup>              | 4.5 m <sup>2</sup> | 1 Bunk,   | Pool   | Ground        |        | 0     |  |  |
|                                |                    | 1 Trundle | Facing | Floor         |        |       |  |  |