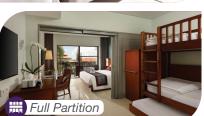

Room Balcony

42 m<sup>2</sup> 4.5 m<sup>2</sup> 1 Bunk,

1 Trundle

|       |                    | K                               | IDS SUITE        |                               |        |       |
|-------|--------------------|---------------------------------|------------------|-------------------------------|--------|-------|
| Si    | ze                 | Bed                             | View             | Location                      | Max.   | Extra |
| Room  | Balcony            | Dea                             | VIEW             | Location                      | People | Bed   |
| 42 m² | 4.5 m <sup>2</sup> | 1 King,<br>1 Bunk,<br>1 Trundle | Garden<br>Facing | Guaranteed<br>Ground<br>Floor | 5      | 0     |

| FAMILY POOL VIEW ROOM |                    |                                 |                |                               |                |              |  |
|-----------------------|--------------------|---------------------------------|----------------|-------------------------------|----------------|--------------|--|
| S<br>Room             | ize<br>Balcony     | Bed                             | View           | Location                      | Max.<br>People | Extra<br>Bed |  |
| 42 m²                 | 4.5 m <sup>2</sup> | 1 King,<br>1 Bunk,<br>1 Trundle | Pool<br>Facing | Guaranteed<br>Ground<br>Floor | 5              | 0            |  |

| FAMILY LAGOON POOL ACCESS ROOM |                    |           |        |               |        |       |  |  |
|--------------------------------|--------------------|-----------|--------|---------------|--------|-------|--|--|
| Size                           |                    | Bed       | View   | Location Max. |        | Extra |  |  |
| Room                           | Balcony            | Dea       | VIEW   | Location      | People | Bed   |  |  |
|                                |                    | 1 King,   | Lagoon | Guaranteed    | 5      |       |  |  |
| 42 m <sup>2</sup>              | 4.5 m <sup>2</sup> | 1 Bunk,   | Pool   | Ground        |        | 0     |  |  |
|                                |                    | 1 Trundle | Facing | Floor         |        |       |  |  |